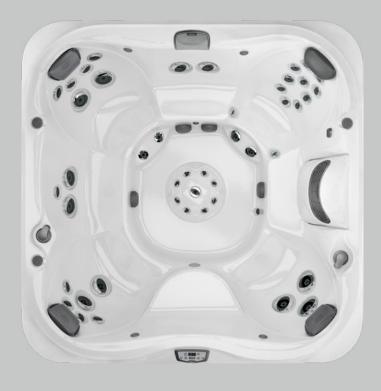

#### Please, be seated

Decades of expertise drive the Jacuzzi® Hot Tub design process, to deliver personalized comfort. The collection of seats in every Jacuzzi® Hot Tub facilitates full-body hydromassage, while balancing the flow to each seat for the best experience.

Seats are complemented by jets on the calves and in the foot dome to lift the weight of the day. Smooth surfaces and soft sculpting make it easy to move freely to enjoy all of the seats. Every Jacuzzi® hot tub is expertly engineered to nurture your well-being to the core.