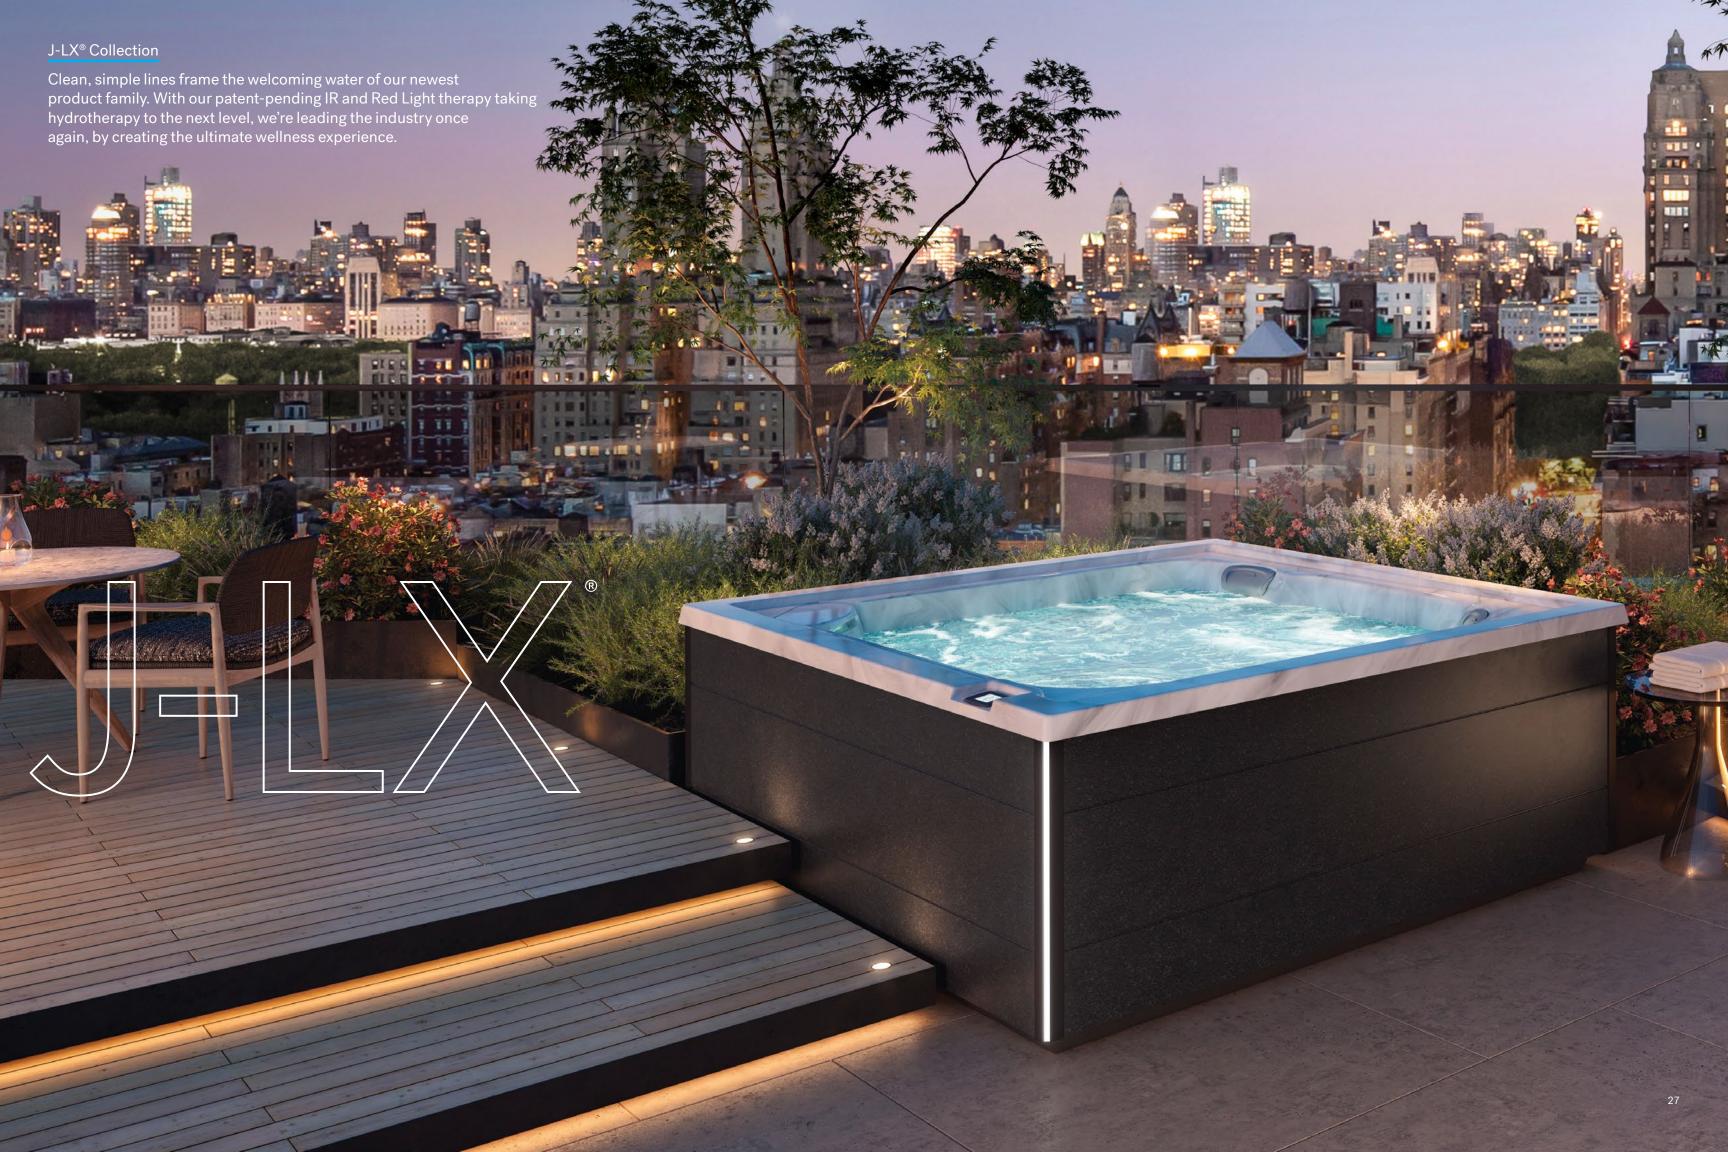

# A new frontier in wellness

Jacuzzi is the first and only brand to offer Infrared and Red Light therapy across a range of wellness products, from saunas, to swim spas, to hot tubs. Featured exclusively in the J-LX® and J-400™ Collections, the FX-IR seat combines patented Infrared and Red Light therapy with hydromassage, for unmatched rejuvenation.

# Full-featured modern design

The geometric form enhances your outdoor space with crisp lines and dramatic exterior lighting. Once inside, the gentle waterfall takes over your senses to round out a soothing transformational experience.