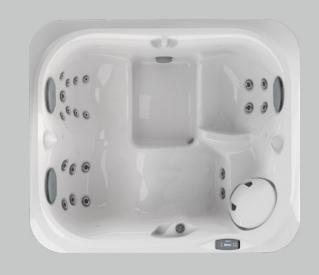

# Designed to fit you

Jacuzzi® Hot Tubs are designed from data on human proportions, ensuring they completely conform to you. Our seats are sculpted with an ergonomic focus, to cradle the contours of the body. Specialized Jacuzzi® PowerPro® jets—recessed for your complete comfort—are thoughtfully positioned to effectively target key muscles.

Heavy duty, light touch

The perfect balance of air and water—that's Aqualibrium<sup>®</sup>. Jacuzzi<sup>®</sup> PowerPro<sup>®</sup> jets emphasize 360 degree air induction, to provide a unique high-volume, low-pressure massage. These exclusive jets gently deliver a deeper, more intense massage experience.

# You do you

Everyone likes their massage a little different. Strategically placed Jacuzzi® PowerPro® jets target specific muscle groups with a completely tailored massage. Adjust the flow, intensity, and feel from each jet, using individual air control at every seat. It's the massage that's right for you.

#### Please, be seated

Decades of expertise drive the Jacuzzi® Hot Tub design process, to deliver personalized comfort. The collection of seats in every Jacuzzi® Hot Tub facilitates full-body hydromassage, while balancing the flow to each seat for the best experience.

Seats are complemented by jets on the calves and in the foot dome to lift the weight of the day. Smooth surfaces and soft sculpting make it easy to move freely to enjoy all of the seats. Every Jacuzzi® hot tub is expertly engineered to nurture your well-being to the core.