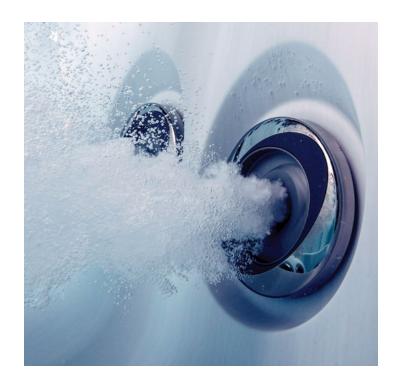

Heavy duty, light touch

The perfect balance of air and water—that's Aqualibrium<sup>®</sup>. Jacuzzi<sup>®</sup> PowerPro<sup>®</sup> jets emphasize 360 degree air induction, to provide a unique high-volume, low-pressure massage. These exclusive jets gently deliver a deeper, more intense massage experience.

# You do you

Everyone likes their massage a little different. Strategically placed Jacuzzi® PowerPro® jets target specific muscle groups with a completely tailored massage. Adjust the flow, intensity, and feel from each jet, using individual air control at every seat. It's the massage that's right for you.