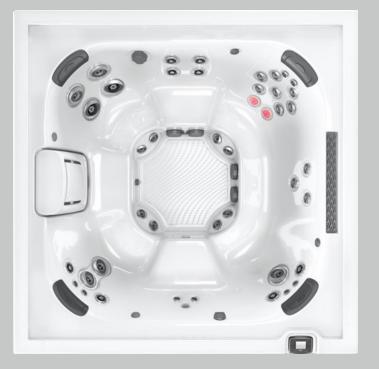

FX NX FX-LR MX RX 8

J-LXL®

5-6 Lounge

Dry weight

914 lbs

(415 kg)

89x89x34 Centimeters 226x226x86

Inches