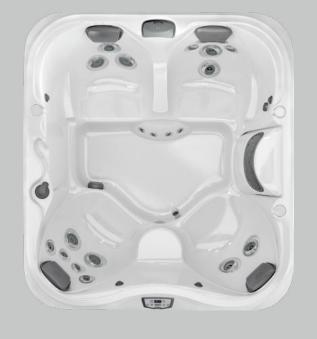

#### Please, be seated

Decades of expertise drive the Jacuzzi® Hot Tub design process, to deliver personalized comfort. The collection of seats in every Jacuzzi® Hot Tub facilitates full-body hydromassage, while balancing the flow to each seat for the best experience.

Seats are complemented by jets on the calves and in the foot dome to lift the weight of the day. Smooth surfaces and soft sculpting make it easy to move freely to enjoy all of the seats. Every Jacuzzi® hot tub is expertly engineered to nurture your well-being to the core.

### MX therapy seat

#### The original in low-back relief

Ease into this deeply contoured seat to release tension in the lower back with a high-volume, low-pressure massage. Maximized air output delivers a soothing deep-tissue massage. Paired with neck jets for a fully relaxing experience.

#### FX therapy seat

Full coverage neck, shoulder, and back relief
A collection of 10 FX jets delivers a stimulating,
spiral-action, deep-tissue massage, to relieve aches from
the neck and shoulders through the entire back. Pressure
is adjustable for a personalized massage. The J-300™
models feature the Hydrosoothe® neck massaging pillow.

#### RX therapy seat

#### Comforting back and shoulder relief

A ring of spinning RX jets targets key back and shoulder muscles to soothe stiffness and release tension, while neck jets add further relief. It's a key part of the Jacuzzi® Brand's highest performing hydromassage.