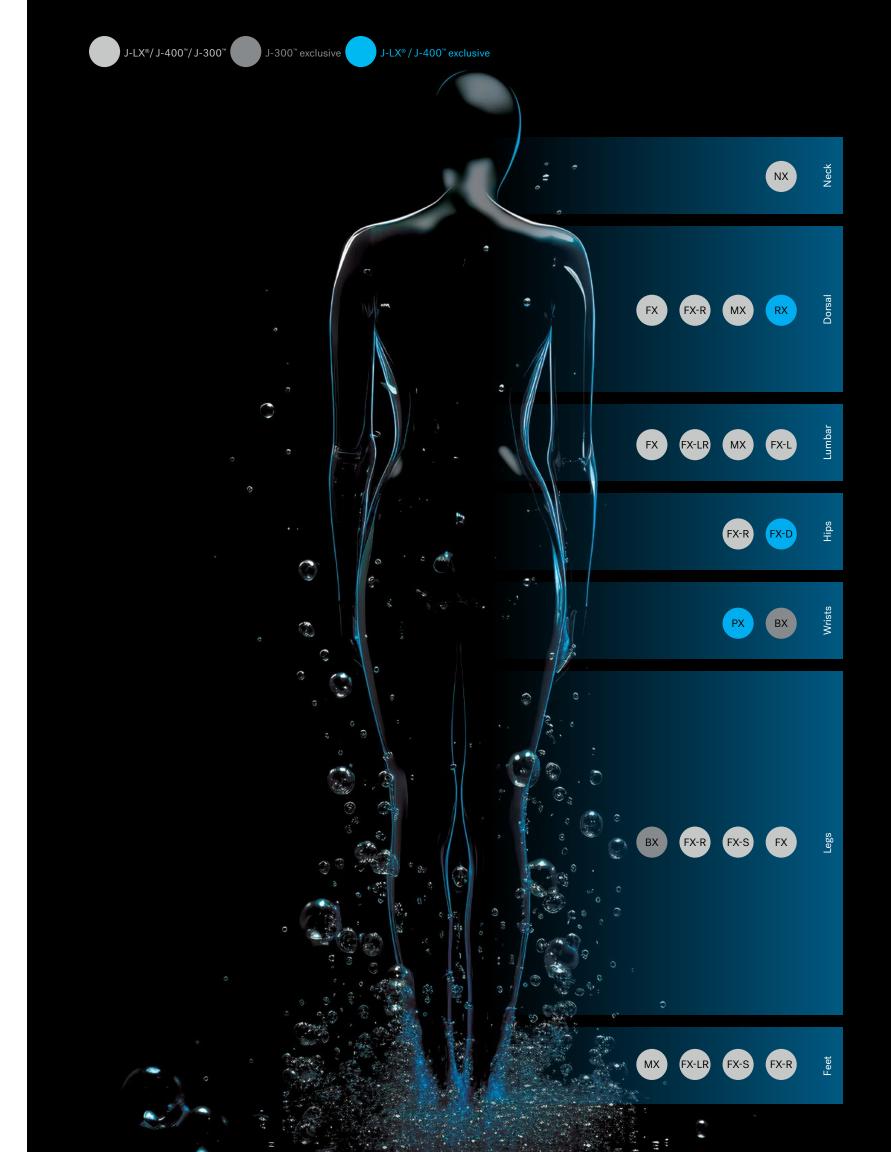

# $\mathsf{MX}$

The original performance therapy jet that started it all

Completely adjustable nozzle with a 60 degree range of focus

Produces bold, high volume massage action

#### ŀΧ

Exclusive spiral design focuses on smaller muscle groups

Stimulates pressure points in the shoulders, back, and feet

Drives energetic impact with a spiral flow

#### PX

Provides relief to pressure points on the hands

Gently pulses on palms and wrists

Soothes discomfort in the hands and wrists

### RX

Emits a powerful, steady pulse for large areas of the back

Relieves tension in the muscles of the middle and upper back

Delivers a full-coverage massage

#### NX

Targets the neck with a highly focused stream

Massages tension and strain in the sensitive neck area

Move the nozzle to personalize the massage direction  $\,$ 

#### BX

Highest air-to-water ratio delivers an invigorating massage

Patented design, developed to reinvigorate leg muscles