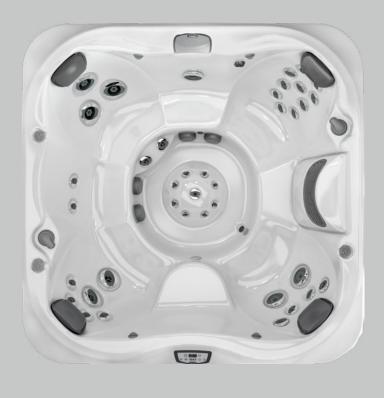

#### Please, be seated

Decades of expertise drive the Jacuzzi® Hot Tub design process, to deliver personalized comfort. The collection of seats in every Jacuzzi® Hot Tub facilitates full-body hydromassage, while balancing the flow to each seat for the best experience.

Seats are complemented by jets on the calves and in the foot dome to lift the weight of the day. Smooth surfaces and soft sculpting make it easy to move freely to enjoy all of the seats. Every Jacuzzi® hot tub is expertly engineered to nurture your well-being to the core.

### MX therapy seat

#### The original in low-back relief

Ease into this deeply contoured seat to release tension in the lower back with a high-volume, low-pressure massage. Maximized air output delivers a soothing deep-tissue massage. Paired with neck jets for a fully relaxing experience.

#### FX therapy seat

Full coverage neck, shoulder, and back relief
A collection of 10 FX jets delivers a stimulating,
spiral-action, deep-tissue massage, to relieve aches from
the neck and shoulders through the entire back. Pressure
is adjustable for a personalized massage. The J-300™
models feature the Hydrosoothe® neck massaging pillow.

# Foot dome

#### Overall tension relief

A targeted reflexology massage increases energy, boosts circulation, and stimulates nerve function throughout the body. The foot dome promotes deep relaxation and ensures optimal comfort and posture.

#### RX therapy seat

#### Comforting back and shoulder relief

A ring of spinning RX jets targets key back and shoulder muscles to soothe stiffness and release tension, while neck jets add further relief. It's a key part of the Jacuzzi® Brand's highest performing hydromassage.