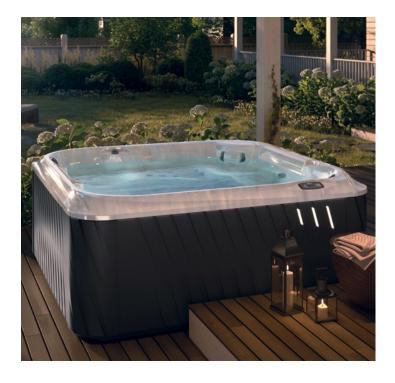

# The serenity is in the details

We design spas that perform for years with minimal care. Durable, reliable, and designed with you in mind, from the materials chosen to the performance you expect.

#### ProFusion™ shell

Highest quality acrylic, a bonded vapor barrier, and a resin composite are layered together for ultimate durability, creating an inseparable bond that stands up to heat and cold.

# Tool-free cabinetry

Fade-resistant, maintenance-free cabinetry withstands heat and cold and stays beautiful longer.

# High-performance energy-saving insulation

All Jacuzzi® Hot Tubs exceed the California Energy Commission standards for spa energy consumption. Our insulation completely surrounds the shell and fills the cabinet. This lowers operating costs, ensures quieter operation, and is reliable in the coldest climates.

### Propolymer base

A rugged protective barrier insulates the spa from the foundation. The durable ABS-formed foundation protects components from moisture and the elements, while adding structural strength.