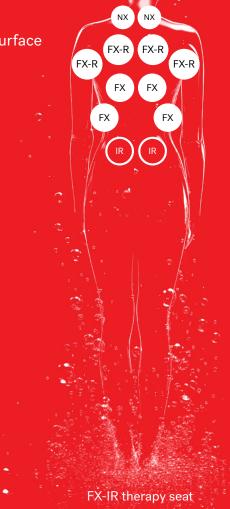

# A new frontier in wellness

Jacuzzi is the first and only brand to offer Infrared and Red Light therapy across a range of wellness products, from saunas, to swim spas, to hot tubs. Featured exclusively in the J-LX® and J-400™ Collections, the FX-IR seat combines patented Infrared and Red Light therapy with hydromassage, for unmatched rejuvenation.

# IR + Red Light therapy

The FX-IR seat offers our most advanced hydrotherapy, combining full back and neck hydromassage with near Infrared and deep Red Light therapy on the lumbar region of the lower back.