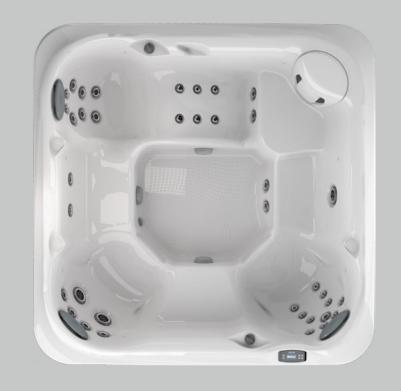

# Designed to fit you

Jacuzzi® Hot Tubs are designed from data on human proportions, ensuring they completely conform to you. Our seats are sculpted with an ergonomic focus, to cradle the contours of the body. Specialized Jacuzzi® PowerPro® jets—recessed for your complete comfort—are thoughtfully positioned to effectively target key muscles.

Heavy duty, light touch

The perfect balance of air and water—that's Aqualibrium<sup>®</sup>. Jacuzzi<sup>®</sup> PowerPro<sup>®</sup> jets emphasize 360 degree air induction, to provide a unique high-volume, low-pressure massage. These exclusive jets gently deliver a deeper, more intense massage experience.

# You do you

Everyone likes their massage a little different. Strategically placed Jacuzzi® PowerPro® jets target specific muscle groups with a completely tailored massage. Adjust the flow, intensity, and feel from each jet, using individual air control at every seat. It's the massage that's right for you.

#### Please, be seated

Decades of expertise drive the Jacuzzi® Hot Tub design process, to deliver personalized comfort. The collection of seats in every Jacuzzi® Hot Tub facilitates full-body hydromassage, while balancing the flow to each seat for the best experience.

Seats are complemented by jets on the calves and in the foot dome to lift the weight of the day. Smooth surfaces and soft sculpting make it easy to move freely to enjoy all of the seats. Every Jacuzzi® hot tub is expertly engineered to nurture your well-being to the core.