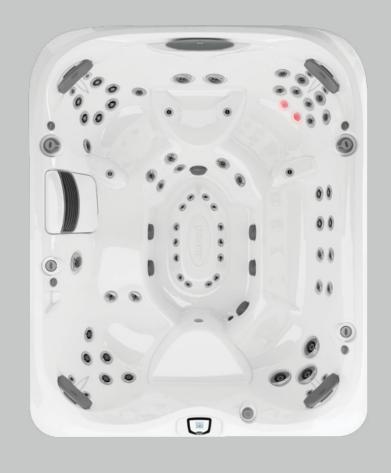

#### Standard features

Jacuzzi® PowerPro® jets Specialty Jacuzzi® PowerPro® RX jets Patent-Pending IR and Red Light therapy Illuminated infinity edge waterfall 5-Stage filtration system ClearRay Active Oxygen® system ClearRay® on-demand ProStream<sup>™</sup> filtration pump Floating propolymer foundation Energy efficient with multilayer insulation ProFinish® cabinetry Tool-free cabinetry ProLast<sup>™</sup> cover in black Sleek, modern styling Premium LED lighting Exterior lights ProTouch<sup>™</sup> control

# Jacuzzi® PowerPro® jets

Minimize tension as you maximize propulsion. Up to eight varieties of Jacuzzi® PowerPro® jets deliver a superior hydromassage.

Lay back and enjoy a relaxing head and neck massage, while the pillow releases an endless cascade of water over your neck and shoulders, without splashing or spraying water.