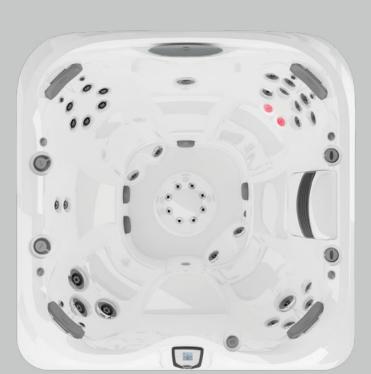

# Designed to fit you

Jacuzzi® Hot Tubs are designed from data on human proportions, ensuring they completely conform to you. Our seats are sculpted with an ergonomic focus, to cradle the contours of the body. Specialized Jacuzzi® PowerPro® jets—recessed for your complete comfort—are thoughtfully positioned to effectively target key muscles.

Heavy duty, light touch

The perfect balance of air and water—that's Aqualibrium<sup>®</sup>. Jacuzzi<sup>®</sup> PowerPro<sup>®</sup> jets emphasize 360 degree air induction, to provide a unique high-volume, low-pressure massage. These exclusive jets gently deliver a deeper, more intense massage experience.

# You do you

Everyone likes their massage a little different. Strategically placed Jacuzzi® PowerPro® jets target specific muscle groups with a completely tailored massage. Adjust the flow, intensity, and feel from each jet, using individual air control at every seat. It's the massage that's right for you.

#### Please, be seated

Decades of expertise drive the Jacuzzi® Hot Tub design process, to deliver personalized comfort. The collection of seats in every Jacuzzi® Hot Tub facilitates full-body hydromassage, while balancing the flow to each seat for the best experience.

Seats are complemented by jets on the calves and in the foot dome to lift the weight of the day. Smooth surfaces and soft sculpting make it easy to move freely to enjoy all of the seats. Every Jacuzzi® hot tub is expertly engineered to nurture your well-being to the core.