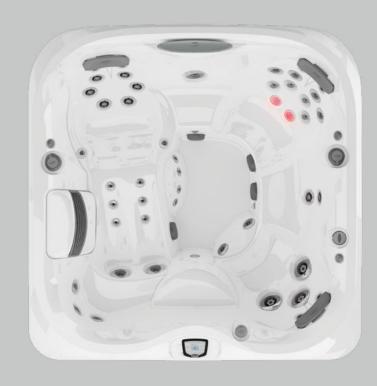

# A new frontier in wellness

Jacuzzi is the first and only brand to offer Infrared and Red Light therapy across a range of wellness products, from saunas, to swim spas, to hot tubs. Featured exclusively in the J-LX® and J-400™ Collections, the FX-IR seat combines patented Infrared and Red Light therapy with hydromassage, for unmatched rejuvenation.

# Rejuvenation meets relaxation

The rejuvenating powers of Infrared and Red Light therapy work together deep beneath the skin's surface, to relieve pain, improve range of motion, and help you reach a state of mindfulness.

# IR + Red Light therapy

The FX-IR seat offers our most advanced hydrotherapy, combining full back and neck hydromassage with near Infrared and deep Red Light therapy on the lumbar region of the lower back.