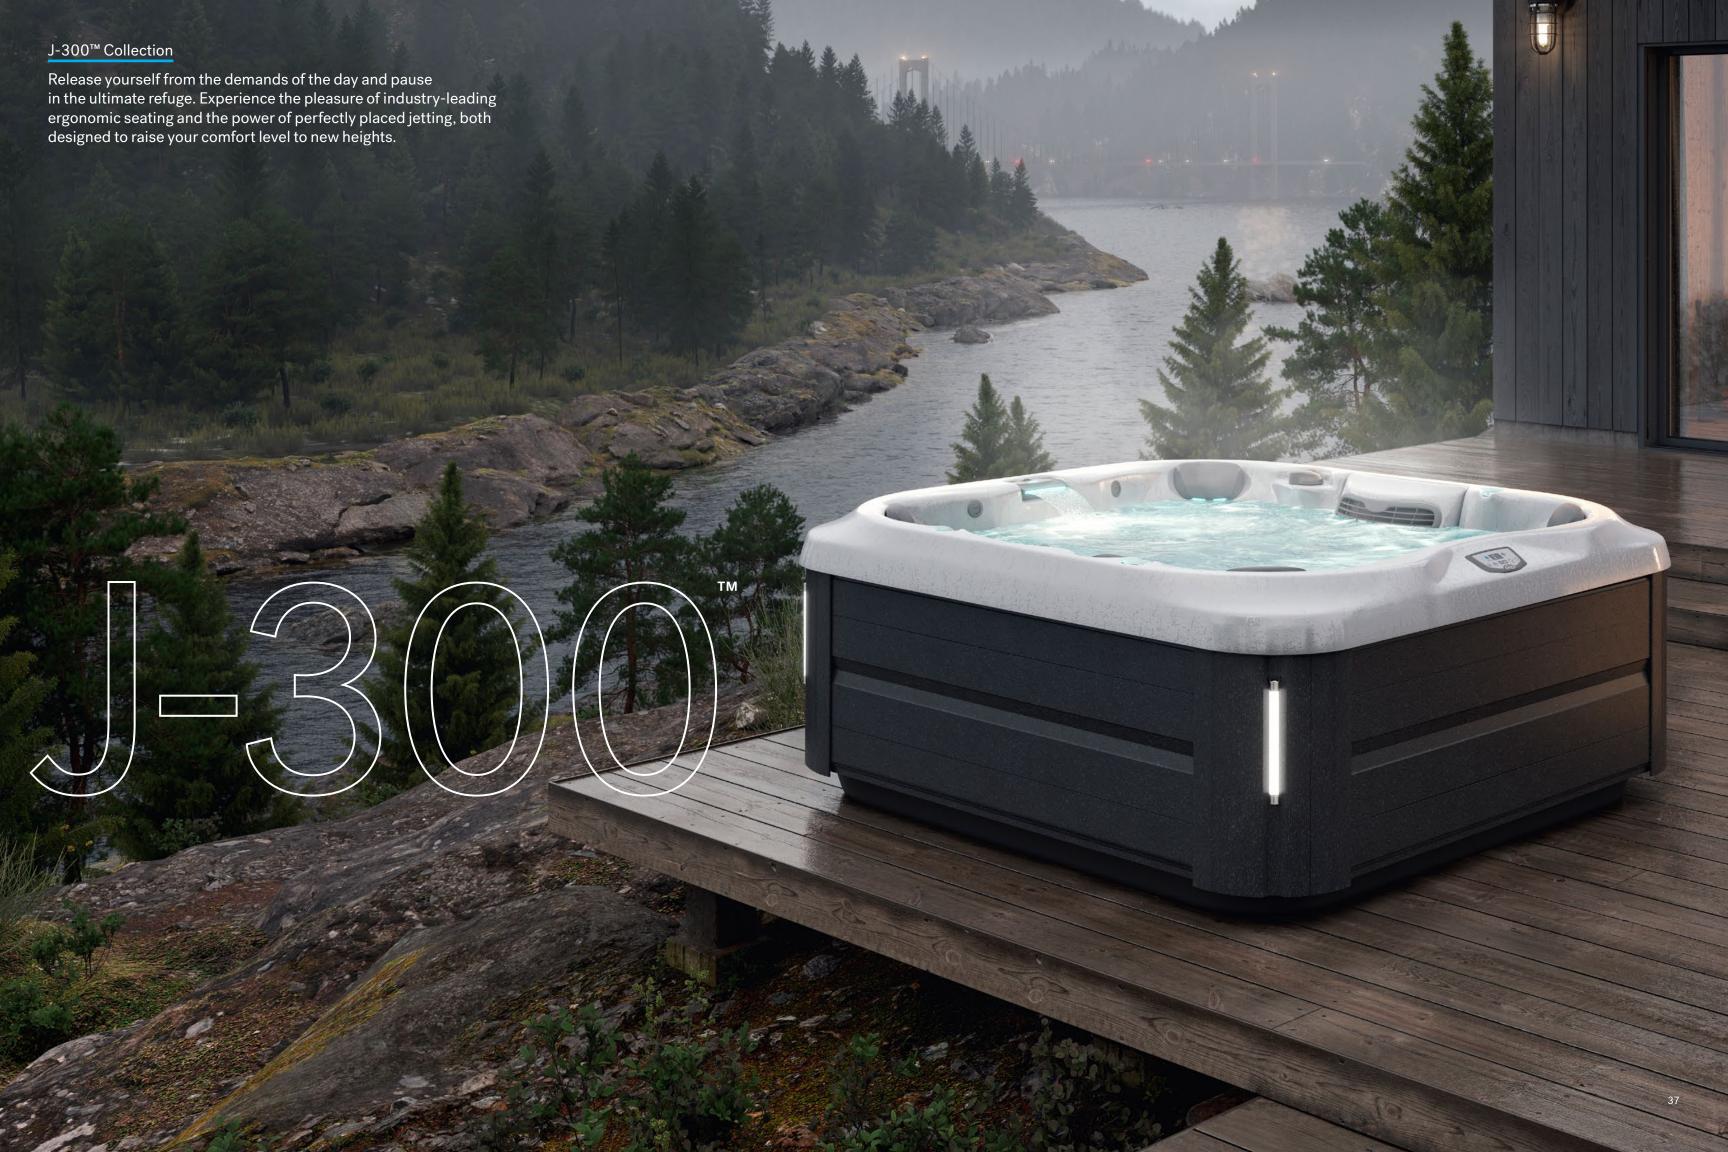

#### FX therapy seat

Full coverage neck, shoulder, and back relief
A collection of 10 FX jets delivers a stimulating,
spiral-action, deep-tissue massage, to relieve aches from
the neck and shoulders through the entire back. Pressure
is adjustable for a personalized massage. The J-300™
models feature the Hydrosoothe® neck massaging pillow.

#### Comforting back and shoulder relief

A ring of spinning RX jets targets key back and shoulder muscles to soothe stiffness and release tension, while neck jets add further relief. It's a key part of the Jacuzzi® Brand's highest performing hydromassage.

# Full-body relief

Designed to distribute body weight evenly for a comprehensive massage. The ProAir™ lounge eases tension in the shoulders and back, by combining FX and FX-R rotational jets along the center of the back. Exclusive BX jets target the calves with an invigorating, bubbly massage, and FX jets penetrate the muscles of the feet with therapeutic relief.