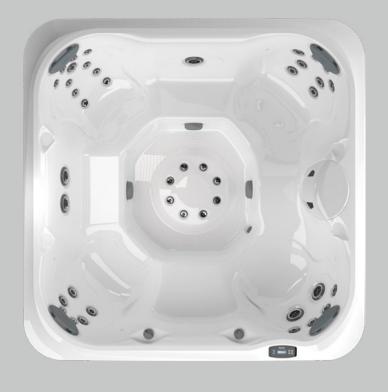

# Designed to fit you

Jacuzzi® Hot Tubs are designed from data on human proportions, ensuring they completely conform to you. Our seats are sculpted with an ergonomic focus, to cradle the contours of the body. Specialized Jacuzzi® PowerPro® jets—recessed for your complete comfort—are thoughtfully positioned to effectively target key muscles.

Heavy duty, light touch

The perfect balance of air and water—that's Aqualibrium<sup>®</sup>. Jacuzzi<sup>®</sup> PowerPro<sup>®</sup> jets emphasize 360 degree air induction, to provide a unique high-volume, low-pressure massage. These exclusive jets gently deliver a deeper, more intense massage experience.

# You do you

Everyone likes their massage a little different. Strategically placed Jacuzzi® PowerPro® jets target specific muscle groups with a completely tailored massage. Adjust the flow, intensity, and feel from each jet, using individual air control at every seat. It's the massage that's right for you.

#### Please, be seated

Decades of expertise drive the Jacuzzi® Hot Tub design process, to deliver personalized comfort. The collection of seats in every Jacuzzi® Hot Tub facilitates full-body hydromassage, while balancing the flow to each seat for the best experience.

Seats are complemented by jets on the calves and in the foot dome to lift the weight of the day. Smooth surfaces and soft sculpting make it easy to move freely to enjoy all of the seats. Every Jacuzzi® hot tub is expertly engineered to nurture your well-being to the core.