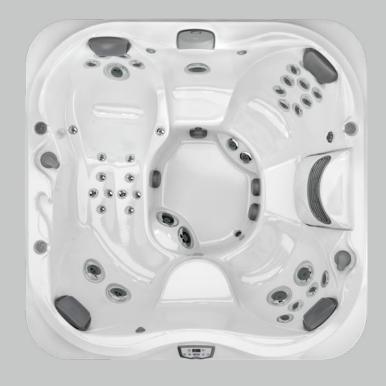

# ProAir™ lounge

# Full-body relief

Designed to distribute body weight evenly for a comprehensive massage. The ProAir™ lounge eases tension in the shoulders and back, by combining FX and FX-R rotational jets along the center of the back. Exclusive BX jets target the calves with an invigorating, bubbly massage, and FX jets penetrate the muscles of the feet with therapeutic relief.