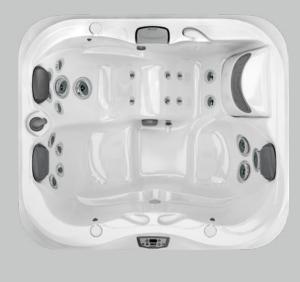

#### Please, be seated

Decades of expertise drive the Jacuzzi® Hot Tub design process, to deliver personalized comfort. The collection of seats in every Jacuzzi® Hot Tub facilitates full-body hydromassage, while balancing the flow to each seat for the best experience.

Seats are complemented by jets on the calves and in the foot dome to lift the weight of the day. Smooth surfaces and soft sculpting make it easy to move freely to enjoy all of the seats. Every Jacuzzi® hot tub is expertly engineered to nurture your well-being to the core.

# ProAir™ lounge

# Full-body relief

Designed to distribute body weight evenly for a comprehensive massage. The ProAir™ lounge eases tension in the shoulders and back, by combining FX and FX-R rotational jets along the center of the back. Exclusive BX jets target the calves with an invigorating, bubbly massage, and FX jets penetrate the muscles of the feet with therapeutic relief.