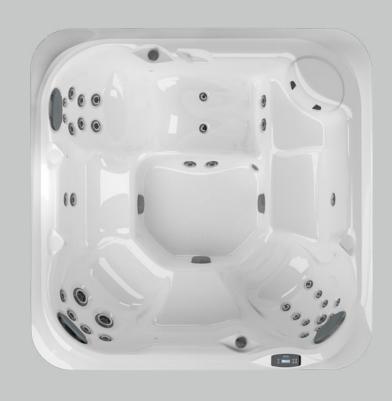

# Designed to fit you

Jacuzzi® Hot Tubs are designed from data on human proportions, ensuring they completely conform to you. Our seats are sculpted with an ergonomic focus, to cradle the contours of the body. Specialized Jacuzzi® PowerPro® jets—recessed for your complete comfort—are thoughtfully positioned to effectively target key muscles.

Heavy duty, light touch

The perfect balance of air and water—that's Aqualibrium<sup>®</sup>. Jacuzzi<sup>®</sup> PowerPro<sup>®</sup> jets emphasize 360 degree air induction, to provide a unique high-volume, low-pressure massage. These exclusive jets gently deliver a deeper, more intense massage experience.

# You do you

Everyone likes their massage a little different. Strategically placed Jacuzzi® PowerPro® jets target specific muscle groups with a completely tailored massage. Adjust the flow, intensity, and feel from each jet, using individual air control at every seat. It's the massage that's right for you.

#### Please, be seated

Decades of expertise drive the Jacuzzi® Hot Tub design process, to deliver personalized comfort. The collection of seats in every Jacuzzi® Hot Tub facilitates full-body hydromassage, while balancing the flow to each seat for the best experience.

Seats are complemented by jets on the calves and in the foot dome to lift the weight of the day. Smooth surfaces and soft sculpting make it easy to move freely to enjoy all of the seats. Every Jacuzzi® hot tub is expertly engineered to nurture your well-being to the core.