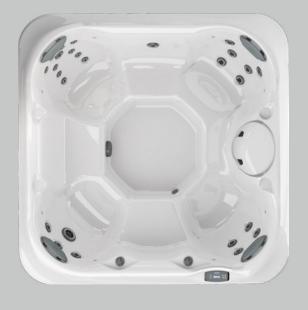

# Designed to fit you

Jacuzzi® Hot Tubs are designed from data on human proportions, ensuring they completely conform to you. Our seats are sculpted with an ergonomic focus, to cradle the contours of the body. Specialized Jacuzzi® PowerPro® jets—recessed for your complete comfort—are thoughtfully positioned to effectively target key muscles.

Heavy duty, light touch

The perfect balance of air and water—that's Aqualibrium<sup>®</sup>. Jacuzzi<sup>®</sup> PowerPro<sup>®</sup> jets emphasize 360 degree air induction, to provide a unique high-volume, low-pressure massage. These exclusive jets gently deliver a deeper, more intense massage experience.

# You do you

Everyone likes their massage a little different. Strategically placed Jacuzzi® PowerPro® jets target specific muscle groups with a completely tailored massage. Adjust the flow, intensity, and feel from each jet, using individual air control at every seat. It's the massage that's right for you.

#### Please, be seated

Decades of expertise drive the Jacuzzi® Hot Tub design process, to deliver personalized comfort. The collection of seats in every Jacuzzi® Hot Tub facilitates full-body hydromassage, while balancing the flow to each seat for the best experience.

Seats are complemented by jets on the calves and in the foot dome to lift the weight of the day. Smooth surfaces and soft sculpting make it easy to move freely to enjoy all of the seats. Every Jacuzzi® hot tub is expertly engineered to nurture your well-being to the core.