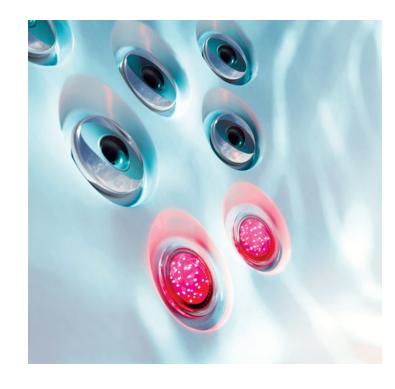

# A new frontier in wellness

Jacuzzi is the first and only brand to offer Infrared and Red Light therapy across a range of wellness products, from saunas, to swim spas, to hot tubs. Featured exclusively in the J-LX® and J-400™ Collections, the FX-IR seat combines patented Infrared and Red Light therapy with hydromassage, for unmatched rejuvenation.

# Rejuvenation meets relaxation

The rejuvenating powers of Infrared and Red Light therapy work together deep beneath the skin's surface, to relieve pain, improve range of motion, and help you reach a state of mindfulness.

# IR + Red Light therapy

The FX-IR seat offers our most advanced hydrotherapy, combining full back and neck hydromassage with near Infrared and deep Red Light therapy on the lumbar region of the lower back.