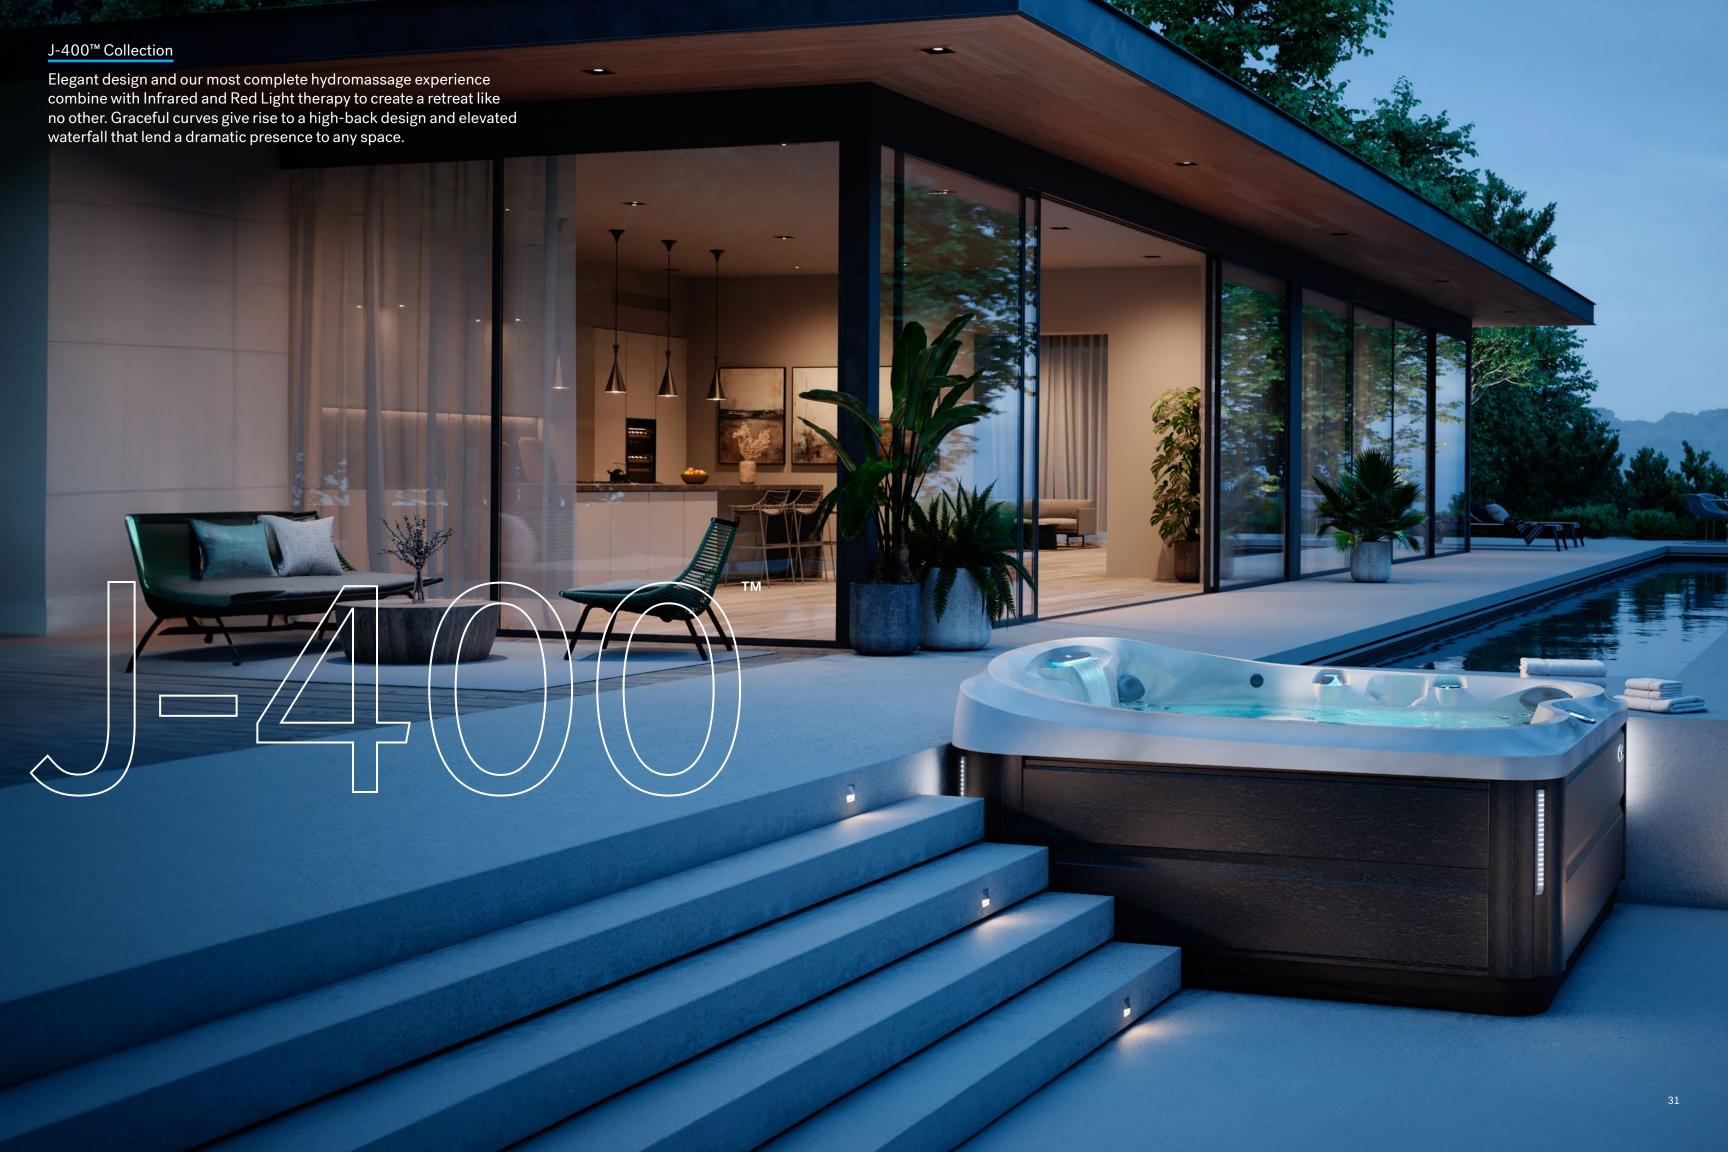

# Full-featured modern design

The geometric form enhances your outdoor space with crisp lines and dramatic exterior lighting. Once inside, the gentle waterfall takes over your senses to round out a soothing transformational experience.

### Acrylic options

Porcelain

Platinum

# ProFinish® cabinetry

Modern Hardwood

Brushed Gray

#### Standard features

Jacuzzi® PowerPro® jets Specialty Jacuzzi® PowerPro® RX jets Patent-Pending IR and Red Light therapy Illuminated infinity edge waterfall 5-Stage filtration system ClearRay Active Oxygen® system ClearRay® on-demand ProStream<sup>™</sup> filtration pump Floating propolymer foundation Energy efficient with multilayer insulation ProFinish® cabinetry Tool-free cabinetry ProLast<sup>™</sup> cover in black Sleek, modern styling Premium LED lighting Exterior lights ProTouch<sup>™</sup> control

#### Optional features

SmartTub® system compatible ProLast<sup>™</sup> extreme cover

29

Smoked Ebony

J-495™

Electrical 8-9 Inches 240VAC 60hz 91x110x 50A/60A 37.5-43.5 230VAC 50hz

1x32A

Centimeters 231x279x 95-110.5