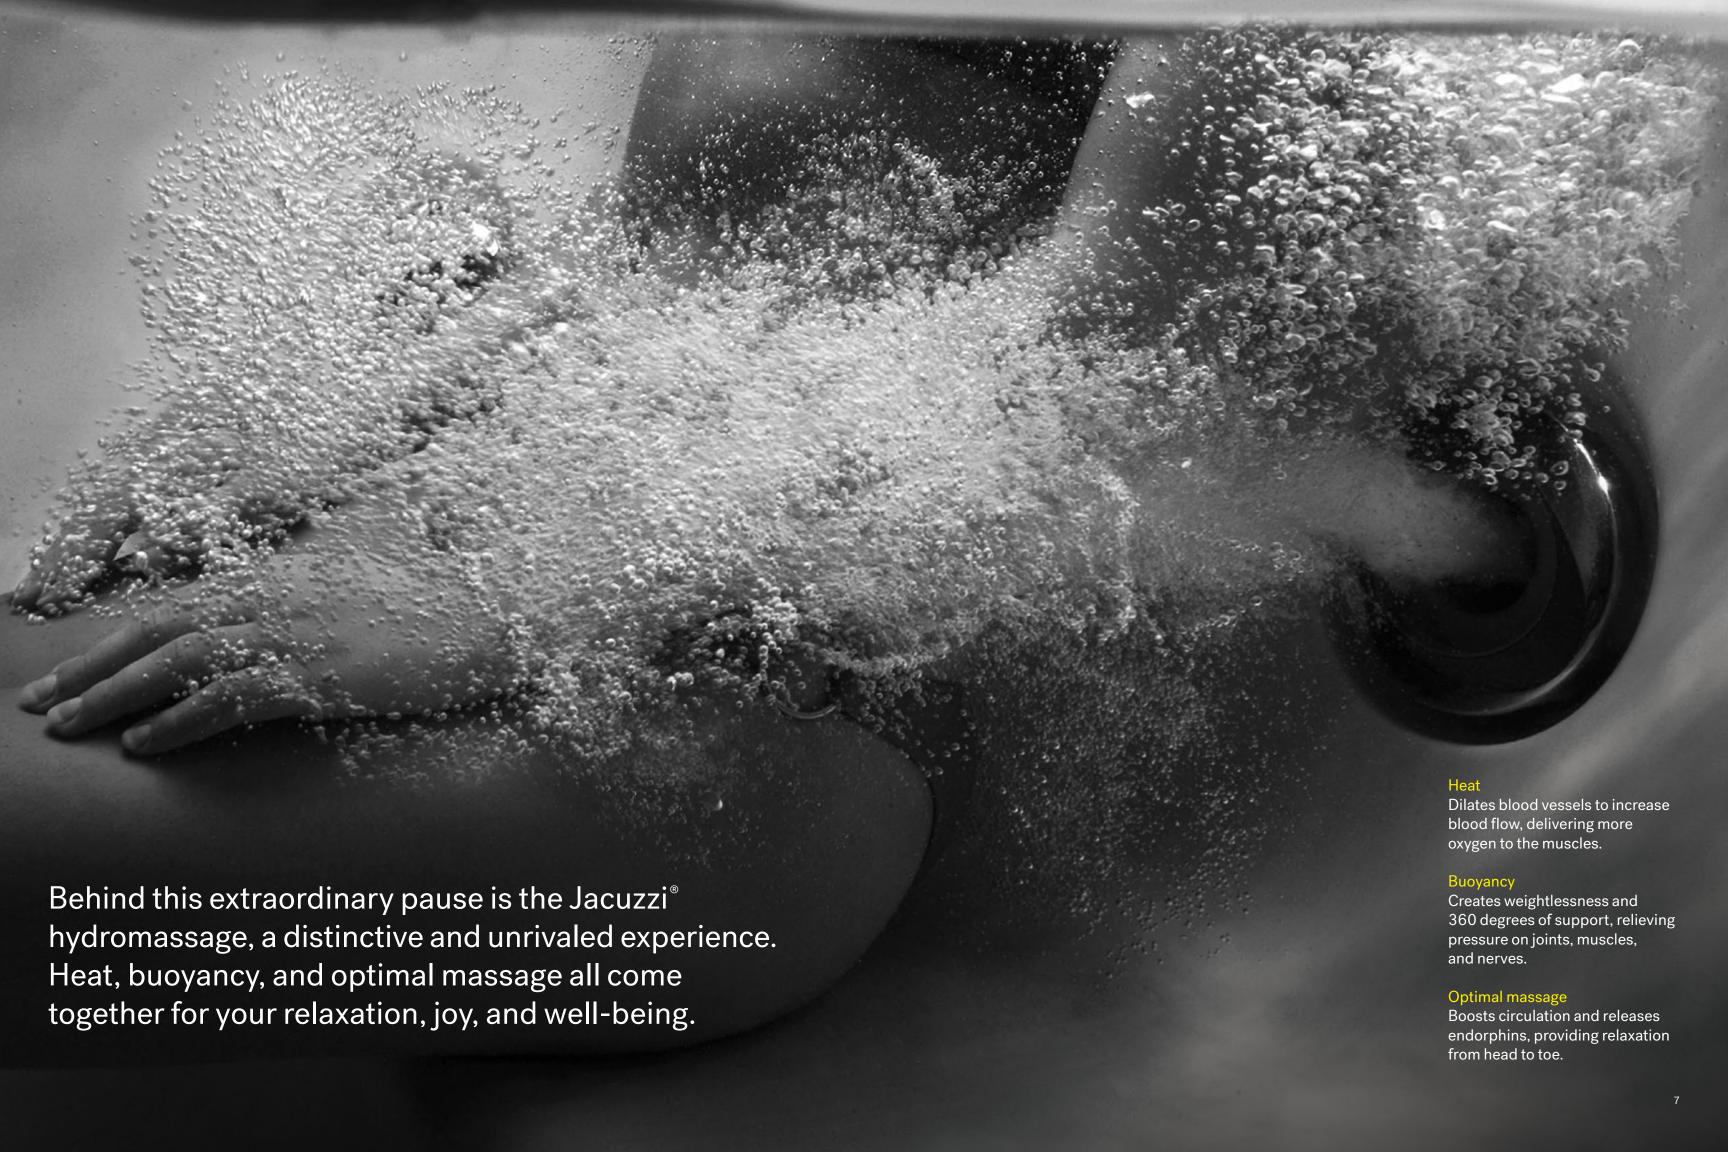

# Innovation born out of love

When Ken Jacuzzi, age 2, was diagnosed with rheumatoid arthritis, his father invented the world's first at-home pump to provide pain-relieving hydromassage. From that moment forward, Jacuzzi has introduced the power of hot, bubbly water into millions of homes around the world.

Heavy duty, light touch

The perfect balance of air and water—that's Aqualibrium<sup>®</sup>. Jacuzzi<sup>®</sup> PowerPro<sup>®</sup> jets emphasize 360 degree air induction, to provide a unique high-volume, low-pressure massage. These exclusive jets gently deliver a deeper, more intense massage experience.