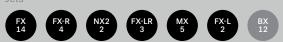

# $\mathsf{MX}$

The original performance therapy jet that started it all

Completely adjustable nozzle with a 60 degree range of focus

Produces bold, high volume massage action

#### ŀΧ

Exclusive spiral design focuses on smaller muscle groups

Stimulates pressure points in the shoulders, back, and feet

Drives energetic impact with a spiral flow

#### PX

Provides relief to pressure points on the hands

Gently pulses on palms and wrists

Soothes discomfort in the hands and wrists

### RX

Emits a powerful, steady pulse for large areas of the back

Relieves tension in the muscles of the middle and upper back

Delivers a full-coverage massage

#### NX

Targets the neck with a highly focused stream

Massages tension and strain in the sensitive neck area

Move the nozzle to personalize the massage direction  $\,$ 

#### BX

Highest air-to-water ratio delivers an invigorating massage

Patented design, developed to reinvigorate leg muscles