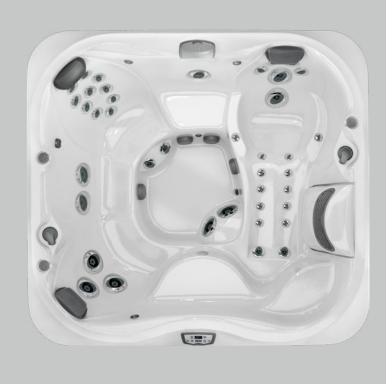

# Designed to fit you

Jacuzzi® Hot Tubs are designed from data on human proportions, ensuring they completely conform to you. Our seats are sculpted with an ergonomic focus, to cradle the contours of the body. Specialized Jacuzzi® PowerPro® jets—recessed for your complete comfort—are thoughtfully positioned to effectively target key muscles.

Heavy duty, light touch

The perfect balance of air and water—that's Aqualibrium<sup>®</sup>. Jacuzzi<sup>®</sup> PowerPro<sup>®</sup> jets emphasize 360 degree air induction, to provide a unique high-volume, low-pressure massage. These exclusive jets gently deliver a deeper, more intense massage experience.

# You do you

Everyone likes their massage a little different. Strategically placed Jacuzzi® PowerPro® jets target specific muscle groups with a completely tailored massage. Adjust the flow, intensity, and feel from each jet, using individual air control at every seat. It's the massage that's right for you.

#### Please, be seated

Decades of expertise drive the Jacuzzi® Hot Tub design process, to deliver personalized comfort. The collection of seats in every Jacuzzi® Hot Tub facilitates full-body hydromassage, while balancing the flow to each seat for the best experience.

Seats are complemented by jets on the calves and in the foot dome to lift the weight of the day. Smooth surfaces and soft sculpting make it easy to move freely to enjoy all of the seats. Every Jacuzzi® hot tub is expertly engineered to nurture your well-being to the core.