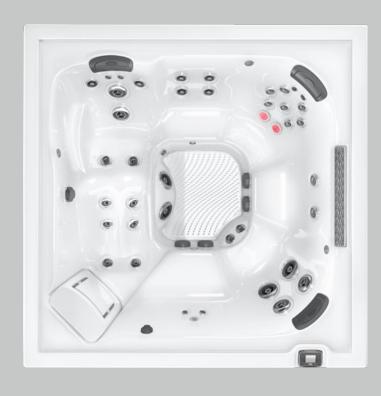

ll control

Adjust temperature, jets, and lights, and lock down your hot tub to prevent usage, whether home or away.

#### Peace of mind

Smart sensors send automatic alerts to you and your dealer if your hot tub needs attention, for power outages, freezing, overheating, etc. It also sends maintenance reminders, to make your life easier and keep your spa running optimally for years.

#### **Energy savings**

Working ProperlyReminderNeeds Attention

Smart technology lets you optimize energy savings with industry-first Smart Heat Mode, which monitors, schedules, and adjusts energy usage. This level of automation reduces standby power by 25%



"I keep the temp low (96°) when I'm out of town and just click the app on the way from the airport and... voilà! It's 101° when I get home."











6-7

Dimensions\* Inches 89x89x34

> Centimeters 226x226x86

855 lbs (388 kg)

Total filled weight 4,525 lbs

(2,052 kg)

Avg spa volume 330 gal (1,249 liters)

Electrical

50A/60A

1x32A

240VAC 60hz

230VAC 50hz

FX NX FX-LR MX RX 8

J-LXL®

5-6 Lounge

Dry weight

914 lbs

(415 kg)

89x89x34 Centimeters 226x226x86

Inches

Total filled weight 4,625 lbs (2,098 kg)

330 gal (1,249 liters)

Electrical

50A/60A

1x32A

240VAC 60hz

230VAC 50hz

Avg spa volume

FX-R NX FX-LR MX RX 6





# IR + Red Light therapy

The FX-IR seat offers our most advanced hydrotherapy, combining full back and neck hydromassage with near Infrared and deep Red Light therapy on the lumbar region of the lower back.



# Full-featured modern design

The geometric form enhances your outdoor space with crisp lines a