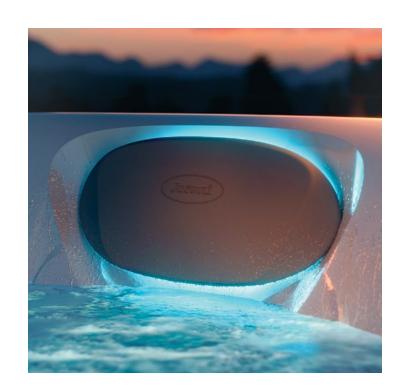

# A new frontier in wellness

Jacuzzi is the first and only brand to offer Infrared and Red Light therapy across a range of wellness products, from saunas, to swim spas, to hot tubs. Featured exclusively in the J-LX® and J-400™ Collections, the FX-IR seat combines patented Infrared and Red Light therapy with hydromassage, for unmatched rejuvenation.

The therapeutic benefits of hydrotherapy

The rejuvenating power of Infrared

The regenerative qualities of Red Light

All working together, deep beneath the skin's surface

# Rejuvenation meets relaxation

The rejuvenating powers of Infrared and Red Light therapy work together deep beneath the skin's surface, to relieve pain, improve range of motion, and help you reach a state of mindfulness.

# IR + Red Light therapy

The FX-IR seat offers our most advanced hydrotherapy, combining full back and neck hydromassage with near Infrared and deep Red Light therapy on the lumbar region of the lower back.