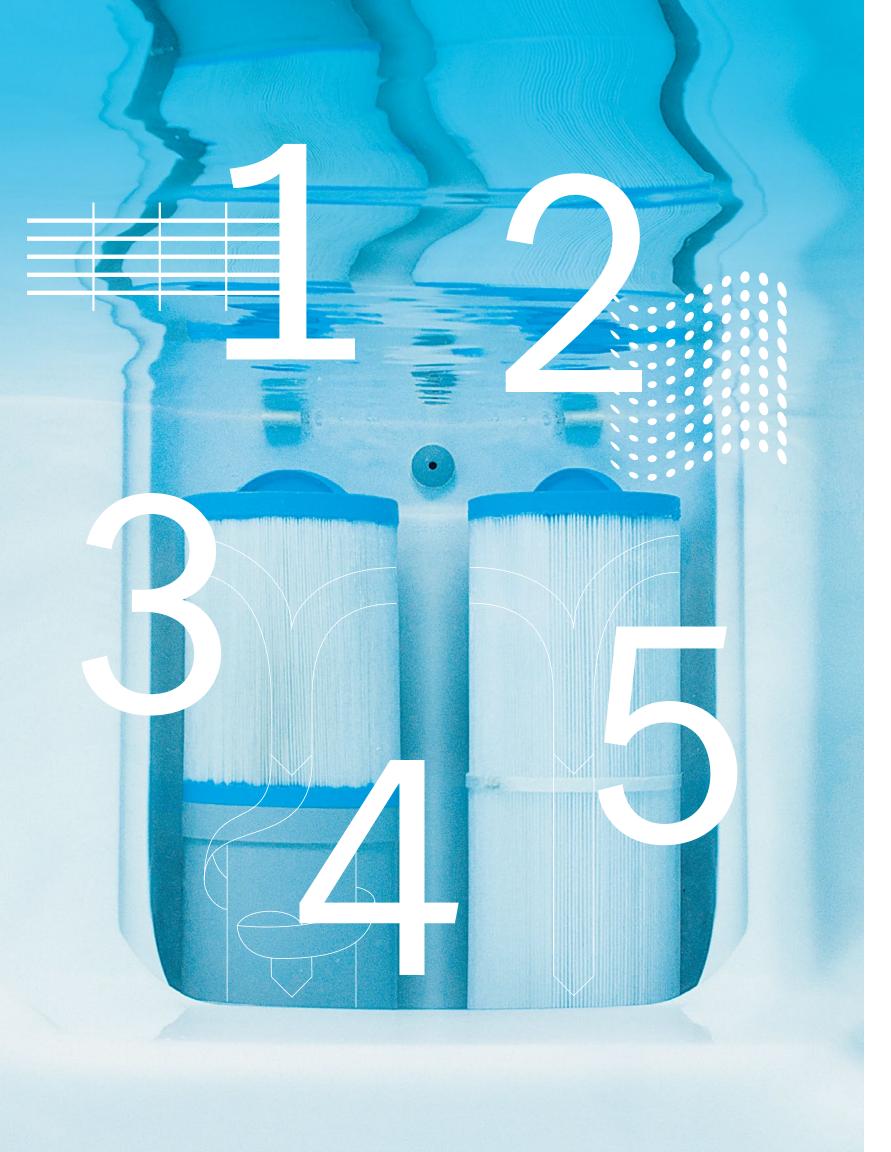

# 5-Stage\*\* filtration process

Cleaner\* water means fewer water changes and less effort for you.

# Clean\* water, less effort

We've combined ozone and UV-C technology to provide a hands-free approach to water care. ClearRay Active Oxygen® System works harder to clean\* the water longer. Ozonated water is exposed to a UV-C bulb to energize the molecules, unlocking Active Oxygen to clean\* more so you clean less.

#### Stages 1 and 2

The skimmer and unique mesh ProCatch® bag work together to clean\* the water surface and trap large debris for easy removal.

### Stage 3

This exclusive system features a 40 sq ft ProClear® filter, connected directly to a ProStream™ filtration pump, that filters an incredible 35 gallons per minute, giving you clean\* water, faster.

# Stage 4

The ProClarity® polishing filter polishes the water down to a 3-micron level.

#### Stage 5

The 60 sq ft ProClear® filter activates and cleans\* when you are using the hot tub. This doubles the filtration when you need it most.

UV-C technology is standard on all models

<sup>\*</sup>Clean is defined as the removal of microscopic (down to 3-micron level, varies by model) debris from the water.

The ClearRay® Active Oxygen® System utilizes various technologies to achieve cleanliness. One of them is ozone, which aids in the grouping of smaller debris to form larger clusters that can be more easily captured in the filtration process.

<sup>\*\*</sup>Stages of filtration may vary by collection.