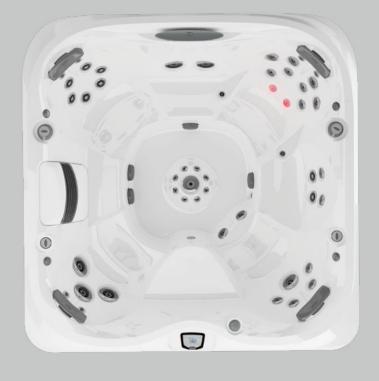

# Designed to fit you

Jacuzzi® Hot Tubs are designed from data on human proportions, ensuring they completely conform to you. Our seats are sculpted with an ergonomic focus, to cradle the contours of the body. Specialized Jacuzzi® PowerPro® jets—recessed for your complete comfort—are thoughtfully positioned to effectively target key muscles.

Heavy duty, light touch

The perfect balance of air and water—that's Aqualibrium<sup>®</sup>. Jacuzzi<sup>®</sup> PowerPro<sup>®</sup> jets emphasize 360 degree air induction, to provide a unique high-volume, low-pressure massage. These exclusive jets gently deliver a deeper, more intense massage experience.

# You do you

Everyone likes their massage a little different. Strategically placed Jacuzzi® PowerPro® jets target specific muscle groups with a completely tailored massage. Adjust the flow, intensity, and feel from each jet, using individual air control at every seat. It's the massage that's right for you.

#### Please, be seated

Decades of expertise drive the Jacuzzi® Hot Tub design process, to deliver personalized comfort. The collection of seats in every Jacuzzi® Hot Tub facilitates full-body hydromassage, while balancing the flow to each seat for the best experience.

Seats are complemented by jets on the calves and in the foot dome to lift the weight of the day. Smooth surfaces and soft sculpting make it easy to move freely to enjoy all of the seats. Every Jacuzzi® hot tub is expertly engineered to nurture your well-being to the core.