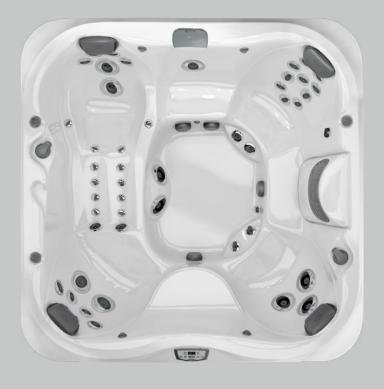

#### Please, be seated

Decades of expertise drive the Jacuzzi® Hot Tub design process, to deliver personalized comfort. The collection of seats in every Jacuzzi® Hot Tub facilitates full-body hydromassage, while balancing the flow to each seat for the best experience.

Seats are complemented by jets on the calves and in the foot dome to lift the weight of the day. Smooth surfaces and soft sculpting make it easy to move freely to enjoy all of the seats. Every Jacuzzi® hot tub is expertly engineered to nurture your well-being to the core.