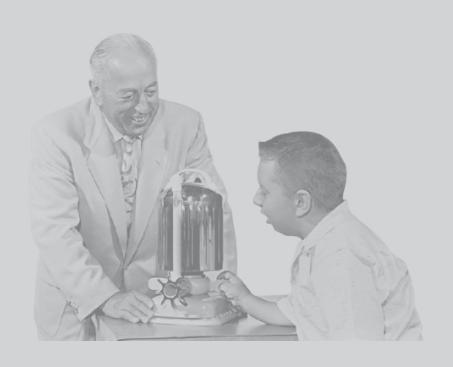

# Innovation born out of love

When Ken Jacuzzi, age 2, was diagnosed with rheumatoid arthritis, his father invented the world's first at-home pump to provide pain-relieving hydromassage. From that moment forward, Jacuzzi has introduced the power of hot, bubbly water into millions of homes around the world.