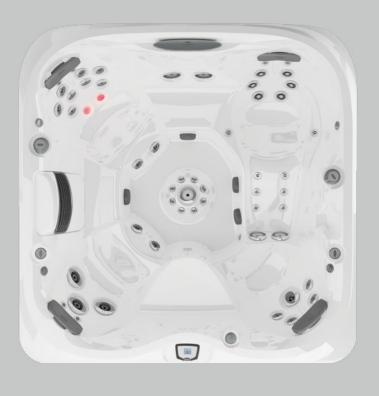

# A new frontier in wellness

Jacuzzi is the first and only brand to offer Infrared and Red Light therapy across a range of wellness products, from saunas, to swim spas, to hot tubs. Featured exclusively in the J-LX® and J-400™ Collections, the FX-IR seat combines patented Infrared and Red Light therapy with hydromassage, for unmatched rejuvenation.

# Rejuvenation meets relaxation

The rejuvenating powers of Infrared and Red Light therapy work together deep beneath the skin's surface, to relieve pain, improve range of motion, and help you reach a state of mindfulness.

# IR + Red Light therapy

The FX-IR seat offers our most advanced hydrotherapy, combining full back and neck hydromassage with near Infrared and deep Red Light therapy on the lumbar region of the lower back.