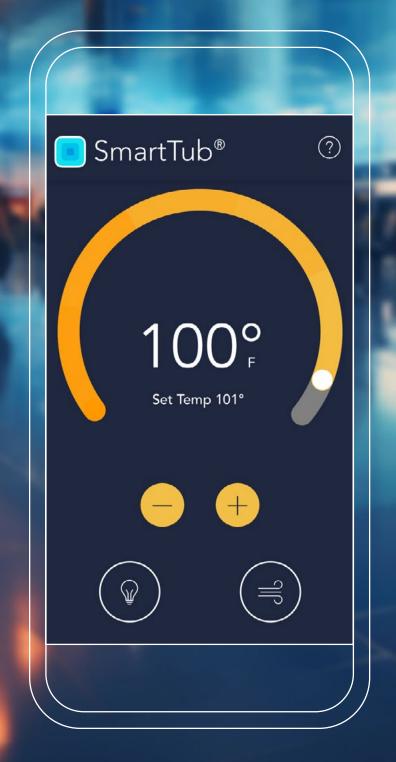

# Peace of mind from anywhere

Our patented, industry-first SmartTub® system provides remote monitoring and control through phones, smart devices, and wearables, as well as Siri®, Alexa®, and Google Assistant®, accessed anywhere in the world.\* All with software updates and a cellular connection that's simpler and more reliable than Wi-Fi. Enjoyment made easy.

#### Convenience

Track energy usage reports, pair with smart devices, and enjoy new features, which are updated automatically.

#### Full control

Adjust temperature, jets, and lights, and lock down your hot tub to prevent usage, whether home or away.

#### Peace of mind

Smart sensors send automatic alerts to you and your dealer if your hot tub needs attention, for power outages, freezing, overheating, etc. It also sends maintenance reminders, to make your life easier and keep your spa running optimally for years.

#### **Energy savings**

Working ProperlyReminderNeeds Attention

Smart technology lets you optimize energy savings with industry-first Smart Heat Mode, which monitors, schedules, and adjusts energy usage. This level of automation reduces standby power by 25%

"I keep the temp low (96°) when I'm out of town and just click the app on the way from the airport and... voilà! It's 101° when I get home."

6-7

Dimensions\* Inches 89x89x34

> Centimeters 226x226x86

855 lbs (388 kg)