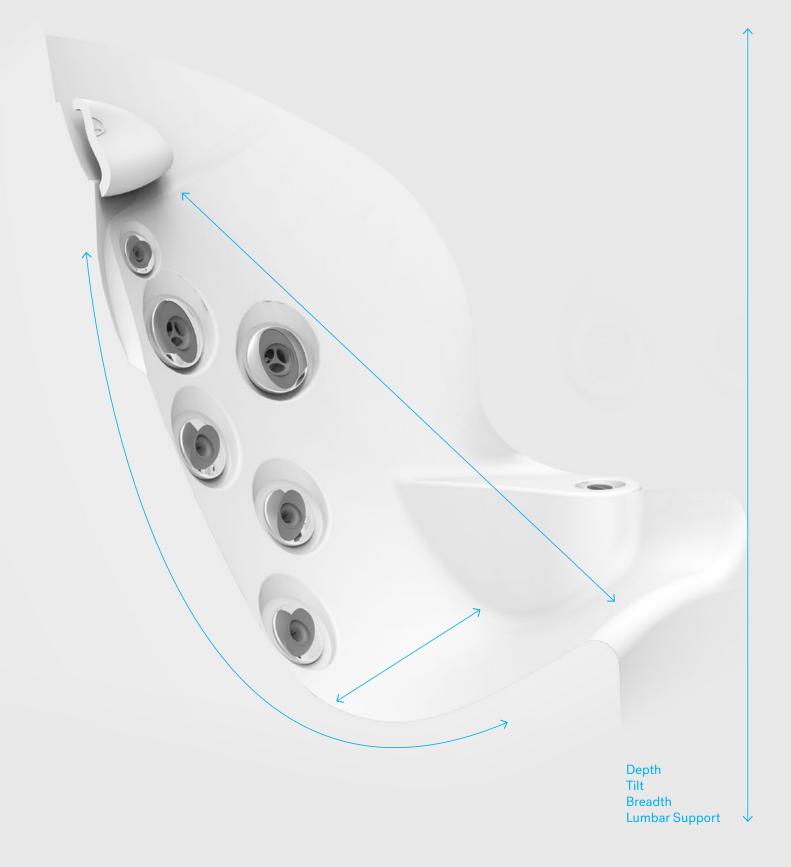

# Designed to fit you

Jacuzzi® Hot Tubs are designed from data on human proportions, ensuring they completely conform to you. Our seats are sculpted with an ergonomic focus, to cradle the contours of the body. Specialized Jacuzzi® PowerPro® jets—recessed for your complete comfort—are thoughtfully positioned to effectively target key muscles.

# You do you

Everyone likes their massage a little different. Strategically placed Jacuzzi® PowerPro® jets target specific muscle groups with a completely tailored massage. Adjust the flow, intensity, and feel from each jet, using individual air control at every seat. It's the massage that's right for you.