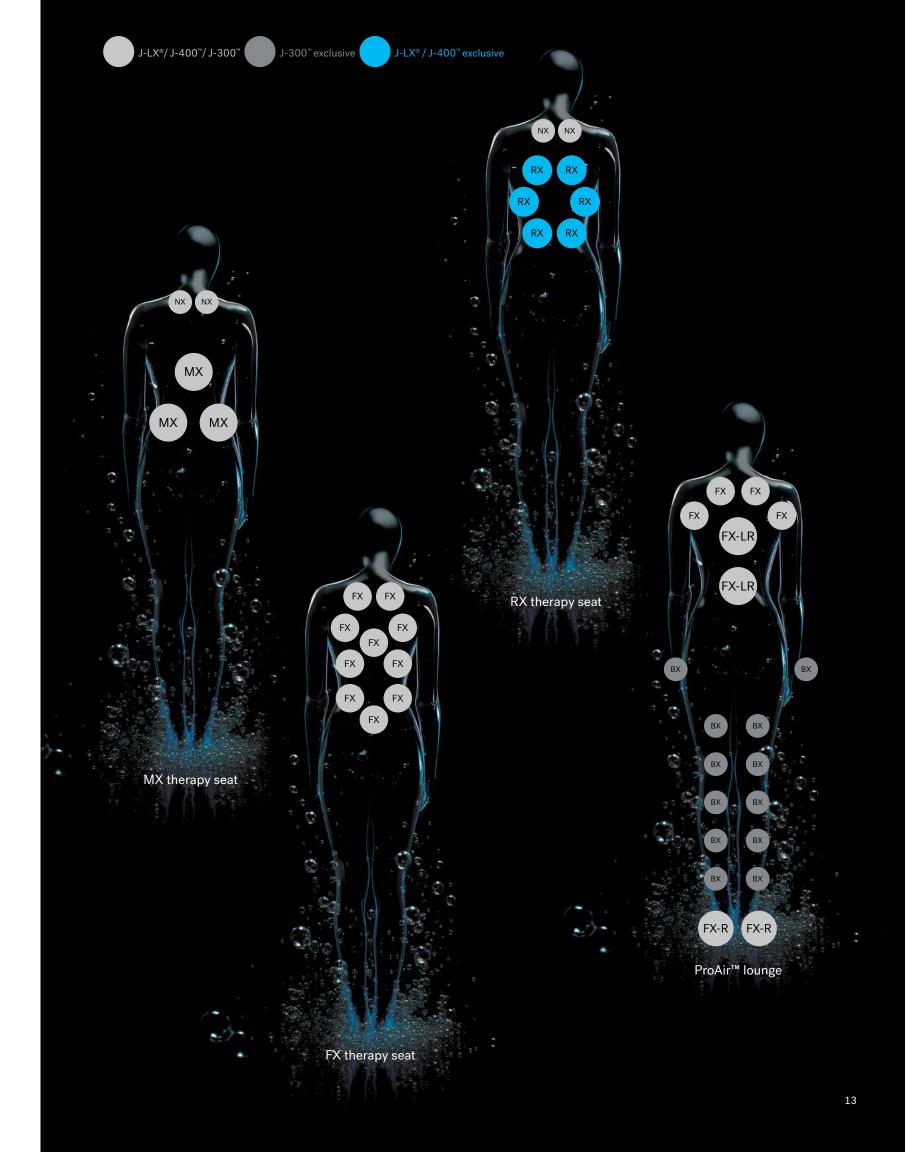

#### Please, be seated

Decades of expertise drive the Jacuzzi® Hot Tub design process, to deliver personalized comfort. The collection of seats in every Jacuzzi® Hot Tub facilitates full-body hydromassage, while balancing the flow to each seat for the best experience.

Seats are complemented by jets on the calves and in the foot dome to lift the weight of the day. Smooth surfaces and soft sculpting make it easy to move freely to enjoy all of the seats. Every Jacuzzi® hot tub is expertly engineered to nurture your well-being to the core.

### MX therapy seat

#### The original in low-back relief

Ease into this deeply contoured seat to release tension in the lower back with a high-volume, low-pressure massage. Maximized air output delivers a soothing deep-tissue massage. Paired with neck jets for a fully relaxing experience.

#### FX therapy seat

Full coverage neck, shoulder, and back relief
A collection of 10 FX jets delivers a stimulating,
spiral-action, deep-tissue massage, to relieve aches from
the neck and shoulders through the entire back. Pressure
is adjustable for a personalized massage. The J-300™
models feature the Hydrosoothe® neck massaging pillow.

#### RX therapy seat

#### Comforting back and shoulder relief

A ring of spinning RX jets targets key back and shoulder muscles to soothe stiffness and release tension, while neck jets add further relief. It's a key part of the Jacuzzi® Brand's highest performing hydromassage.

# ProAir™ lounge

# Full-body relief

Designed to distribute body weight evenly for a comprehensive massage. The ProAir™ lounge eases tension in the shoulders and back, by combining FX and FX-R rotational jets along the center of the back. Exclusive BX jets target the calves with an invigorating, bubbly massage, and FX jets penetrate the muscles of the feet with therapeutic relief.