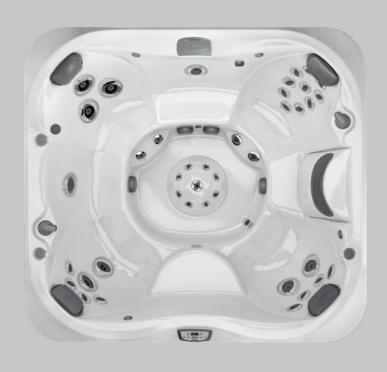

# Designed to fit you

Jacuzzi® Hot Tubs are designed from data on human proportions, ensuring they completely conform to you. Our seats are sculpted with an ergonomic focus, to cradle the contours of the body. Specialized Jacuzzi® PowerPro® jets—recessed for your complete comfort—are thoughtfully positioned to effectively target key muscles.

Heavy duty, light touch

The perfect balance of air and water—that's Aqualibrium<sup>®</sup>. Jacuzzi<sup>®</sup> PowerPro<sup>®</sup> jets emphasize 360 degree air induction, to provide a unique high-volume, low-pressure massage. These exclusive jets gently deliver a deeper, more intense massage experience.

# You do you

Everyone likes their massage a little different. Strategically placed Jacuzzi® PowerPro® jets target specific muscle groups with a completely tailored massage. Adjust the flow, intensity, and feel from each jet, using individual air control at every seat. It's the massage that's right for you.

#### Please, be seated

Decades of expertise drive the Jacuzzi® Hot Tub design process, to deliver personalized comfort. The collection of seats in every Jacuzzi® Hot Tub facilitates full-body hydromassage, while balancing the flow to each seat for the best experience.

Seats are complemented by jets on the calves and in the foot dome to lift the weight of the day. Smooth surfaces and soft sculpting make it easy to move freely to enjoy all of the seats. Every Jacuzzi® hot tub is expertly engineered to nurture your well-being to the core.