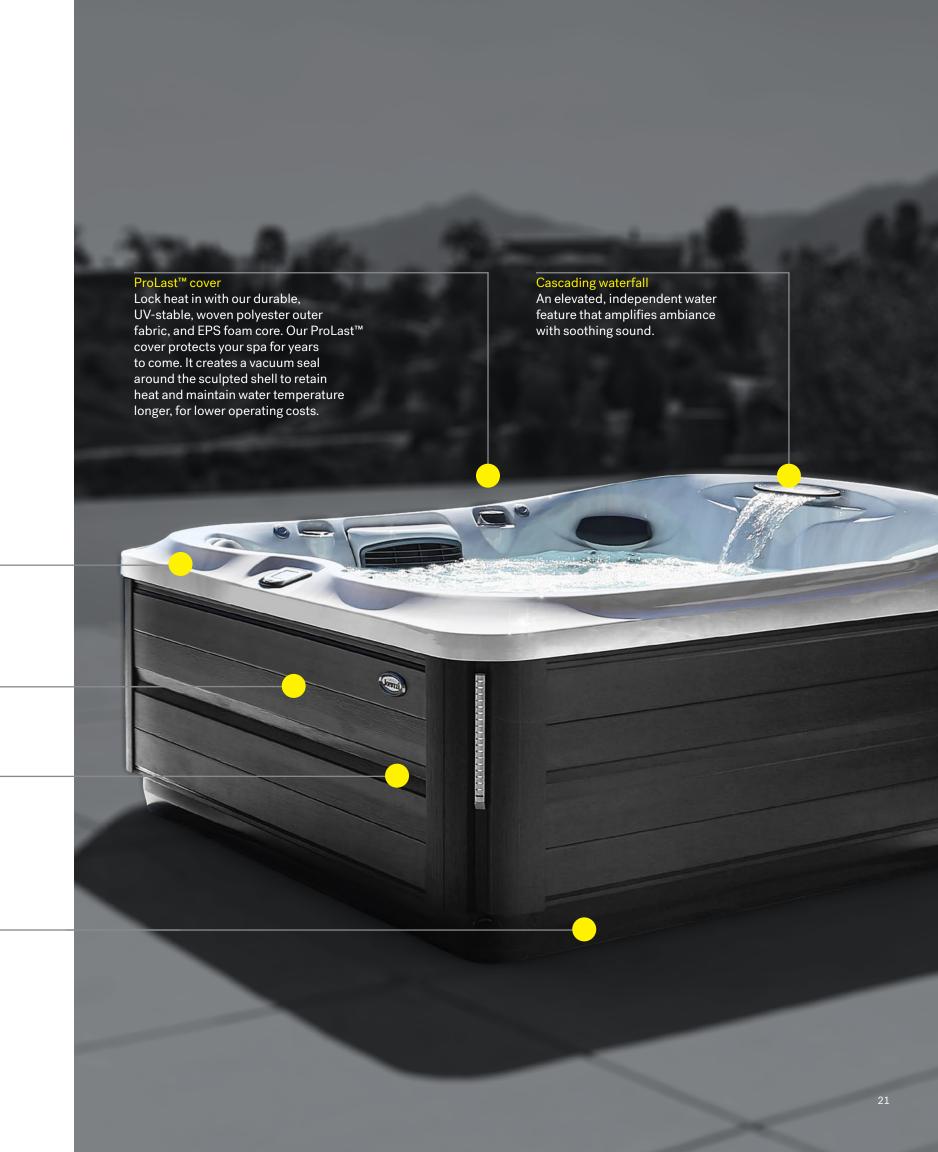

# The serenity is in the details

We design spas that perform for years with minimal care. Durable, reliable, and designed with you in mind, from the materials chosen to the performance you expect.

#### ProFusion™ shell

Highest quality acrylic, a bonded vapor barrier, and a resin composite are layered together for ultimate durability, creating an inseparable bond that stands up to heat and cold.

# Tool-free cabinetry

Fade-resistant, maintenance-free cabinetry withstands heat and cold and stays beautiful longer.

# High-performance energy-saving insulation

All Jacuzzi® Hot Tubs exceed the California Energy Commission standards for spa energy consumption. Our insulation completely surrounds the shell and fills the cabinet. This lowers operating costs, ensures quieter operation, and is reliable in the coldest climates.

### Propolymer base

A rugged protective barrier insulates the spa from the foundation. The durable ABS-formed foundation protects components from moisture and the elements, while adding structural strength.