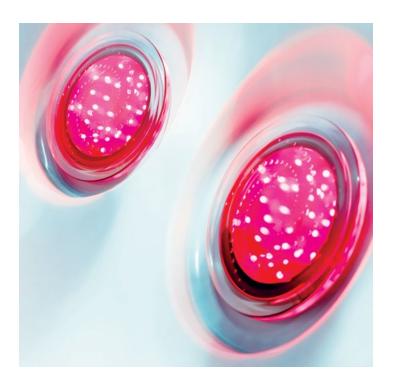

# A new frontier in wellness

Jacuzzi is the first and only brand to offer Infrared and Red Light therapy across a range of wellness products, from saunas, to swim spas, to hot tubs. Featured exclusively in the J-LX® and J-400™ Collections, the FX-IR seat combines patented Infrared and Red Light therapy with hydromassage, for unmatched rejuvenation.

The therapeutic benefits of hydrotherapy

The rejuvenating power of Infrared

The regenerative qualities of Red Light

All working together, deep beneath the skin's surface

# Rejuvenation meets relaxation

The rejuvenating powers of Infrared and Red Light therapy work together deep beneath the skin's surface, to relieve pain, improve range of motion, and help you reach a state of mindfulness.

# IR + Red Light therapy

The FX-IR seat offers our most advanced hydrotherapy, combining full back and neck hydromassage with near Infrared and deep Red Light therapy on the lumbar region of the lower back.