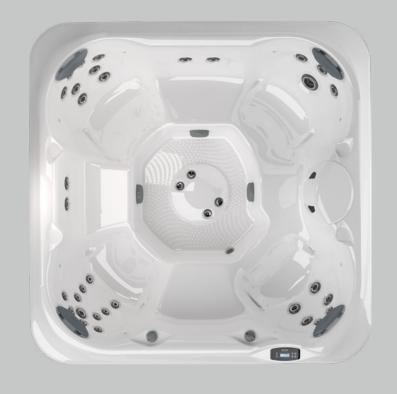

# Designed to fit you

Jacuzzi® Hot Tubs are designed from data on human proportions, ensuring they completely conform to you. Our seats are sculpted with an ergonomic focus, to cradle the contours of the body. Specialized Jacuzzi® PowerPro® jets—recessed for your complete comfort—are thoughtfully positioned to effectively target key muscles.

Heavy duty, light touch

The perfect balance of air and water—that's Aqualibrium<sup>®</sup>. Jacuzzi<sup>®</sup> PowerPro<sup>®</sup> jets emphasize 360 degree air induction, to provide a unique high-volume, low-pressure massage. These exclusive jets gently deliver a deeper, more intense massage experience.

# You do you

Everyone likes their massage a little different. Strategically placed Jacuzzi® PowerPro® jets target specific muscle groups with a completely tailored massage. Adjust the flow, intensity, and feel from each jet, using individual air control at every seat. It's the massage that's right for you.

#### Please, be seated

Decades of expertise drive the Jacuzzi® Hot Tub design process, to deliver personalized comfort. The collection of seats in every Jacuzzi® Hot Tub facilitates full-body hydromassage, while balancing the flow to each seat for the best experience.

Seats are complemented by jets on the calves and in the foot dome to lift the weight of the day. Smooth surfaces and soft sculpting make it easy to move freely to enjoy all of the seats. Every Jacuzzi® hot tub is expertly engineered to nurture your well-being to the core.